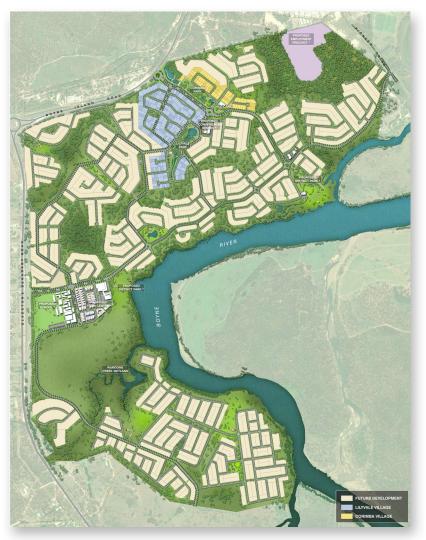

|                      |                            |                                |        |         |     |              |     |         |               |                             | rereispitterit i araiers |
|----------------------|----------------------------|--------------------------------|--------|---------|-----|--------------|-----|---------|---------------|-----------------------------|--------------------------|
| <b>RESI Services</b> |                            |                                |        |         |     |              |     |         |               |                             |                          |
| Project List         |                            |                                |        |         |     |              |     |         |               |                             |                          |
| Project Name:        | Address:                   | Description:                   | Yield: | Status: | DD: | Acquisition: | DA: | Design: | Construction: | Plan<br>Sealing<br>& Title: | Marketing<br>& Sales:    |
| Riverstone Rise      | Tannum Sands,<br>Gladstone | Master<br>Planned<br>Community | 2700   | Ongoing | ~   | ~            | ~   | ~       | ~             | ~                           | ~                        |